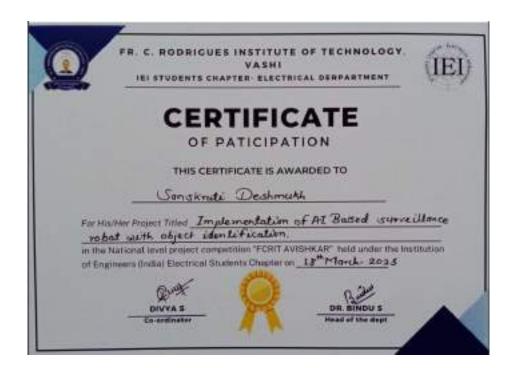

### Name of the Department/Institute level Committee: IEI student chapter

1. Name of the Activity/Event : "Fr.CRIT Avishkar 2023" a National Level UG Project

Competition

2. Activity/Event Venue & Date : Offline, 18th March 2023

:52

:

- 3. Nature of Participants : Students of Electrical, Mechanical, Electronics & Electronics and telecommunication Engineering students.
- 4. Number of Participants
- 5. Student Coordinators : IEI council
- 6. Resource Person