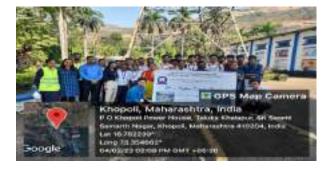

#### b. Technical Description :

The Institute of Engineers (IEI) Student's Chapter of the Electrical Department at Fr. Conceicao Rodrigues Institute of Technology (FCRIT) organized a visit to the Tata Power Hydro Plant on 4<sup>th</sup> Feb 2023. The purpose of the visit was to give students an opportunity to gain practical knowledge and experience in the field of hydropower and renewable energy.

The Tata Power Hydro Plant is located Khopoli and is one of the first hydro power plants in India. The facility has an installed capacity of 72 MW and generates power by harnessing the energy from falling water. The plant is equipped with the latest technology and equipment, including high-efficiency turbines, generators, and control systems.