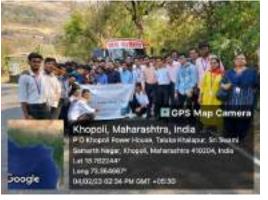

#### b. Technical Description :

The Institute of Engineers (IEI) Student's Chapter of the Electrical Department at Fr. Conceicao Rodrigues Institute of Technology (FCRIT) organized a visit to the Tata Power Hydro Plant on 4<sup>th</sup> Feb 2023. The purpose of the visit was to give students an opportunity to gain practical knowledge and experience in the field of hydropower and renewable energy.

The Tata Power Hydro Plant is located Khopoli and is one of the first hydro power plants in India. The facility has an installed capacity of 72 MW and generates power by harnessing the energy from falling water. The plant is equipped with the latest technology and equipment, including high-efficiency turbines, generators, and control systems.