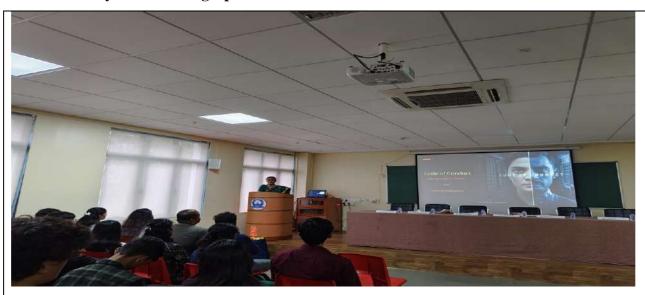

| Yes                                                                               |
| 5  | 8/7/24<br>12:51:40 | 8/7/24<br>12:52:32           | Jaiswal<br>harsh  | 3023122  | Yes                                             | Yes                                          | Yes                                                                        | Yes                                                                               |



(An Autonomous Institute & Permanently Affiliated to University of Mumbai)

10. Action to be taken based on Feedback: Lecture-series of recent trends will be organized by IETE-ETSA to bridge the gap between industry and education. This also helped students to select their academic projects.

#### 11. Activity/Event Photograph:



Mrs. Pratibha Dumane, DBIT addressing the students on Code of Conduct





Guest is felicitated with the bouquet of flowers

Token of Appreciation is given to Mrs.PratibhaDumane by our HOD



(An Autonomous Institute & Permanently Affiliated to University of Mumbai)

**12. Appreciation letter:** Sample copy of appreciation letter given to Resource Person.



August 3, 2024

To

Mrs. Pratibha Dumane. Assistant Professor,

Don Bosco Institute of Technology,

Mumbai

Subject: Letter of Appreciation for delivering a session during Micro-2024

Dear Mrs. Pratibha Dumane.

We are thankful to you for the talk on "Code of Conduct" to students of Electronics & Telecommunication Branch, organized by IETE-ETSA on 03/08/2024 at 10.00 AM as a part of MICRO-2024. The talk was very informative and appre