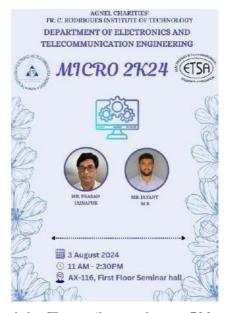

#### **Brief Report of Event conducted by IETE-ETSA**

1. Name of the Activity/Event : PCB Design Workshop

2. Activity/Event Venues & Dates: 24th July, 2024, 3.30 - 5.30pm and

29th July 2024, 3.30 - 5.00pm