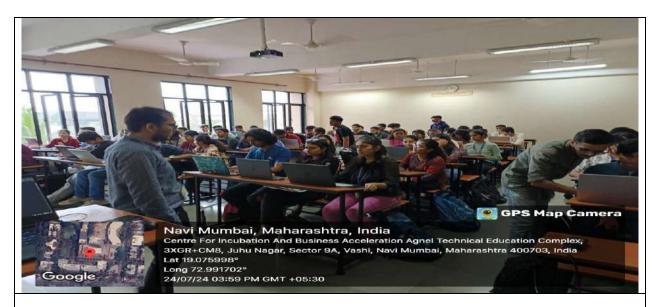

3. Nature of Participants : Students of SEM III, EXTC Dept.

4. Number of Participants : 24<sup>th</sup> July : 62, 29<sup>th</sup> July : 55

5. Student Coordinator : Mr. Sachin Malpe, Ms. Anushka Chauke