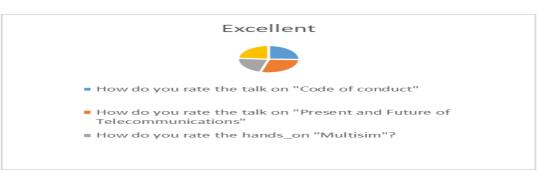

| 1                                                                                      | 0                                              | 5                                                                 |
| Satisfactory | 1                                                         | 1                                                                                      | 2                                              | 1                                                                 |
| Total        | 57                                                        | 57                                                                                     | 57                                             | 57                                                                |





(An Autonomous Institute & Permanently Affiliated to University of Mumbai)

|     | Did the MICRO event meet your expectations? | Was the event well-organized? |
|-----|---------------------------------------------|-------------------------------|
| Yes | 55                                          | 57                            |
|     |                                             |                               |
| No  | 2                                           | 0                             |



| ID | Start<br>time      | Completion<br>time           | Name2             | RollNo   | Was<br>the<br>session<br>helpful<br>to you<br>? | Was the subject matter presented very well ? | Did the speaker explain well and did you understand thetechnical concepts? | Did the speaker interac