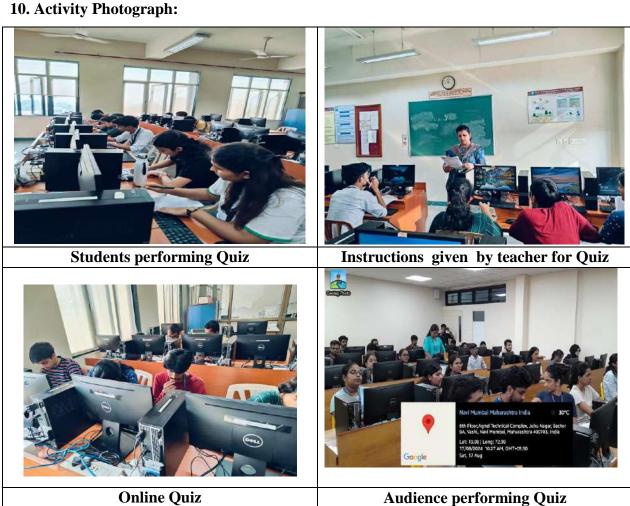

|     |   |     | project    | the session.    |
|   |                             |           |       |   |     |   |     | based      | Learning        |
|   |                             |           |       |   |     |   |     | seminars   | seemed after a  |
|   |                             |           |       |   |     |   |     |            | long time.      |
| 8 | rushikeshgajbe026@gmail.com | Rushikesh | 30221 | 5 | Yes | 3 | yes | no of      | Challenging     |
|   |                             | Gajbe     | 64    |   |     |   |     | components | and interesting |
|   |                             |           |       |   |     |   |     | should be  |                 |
|   |                             |           |       |   |     |   |     | increased  |                 |



es (Siehar). Signature & Name of Course Coordinator

Signature of HOD



## Fr. C. Rodrigues Institute of Technology, Vashi, Navi-Mumbai

#### **Workshop Report**

Name of the Department: EXTC: IETE-ETSA

1. Name of the Event : Introduction to IoT: Building Connected Solutions

2. Event Venue & Date :17<sup>th</sup> August 2024, 10am to 1pm

3. Nature of Participants : Students of SEM V of EXTC Dept.

4. Number of Participants : 51 students

5. Student Coordinator : Sachin Malpe, Anushka Chauke

6. Staff Coordinator : Dr. Prasad Kulkarni, Ms. Sneha Revankar,

Ms. Akshata Raut

7. Recourse Person :Mr. Gaurav Singh

8. Brochure:



- 9. Brief Summary of the Activity/Event:
- **a. Objectives: To k**now IoT fundamentals and architecture, learn about sensors, actuators, and connectivity and h