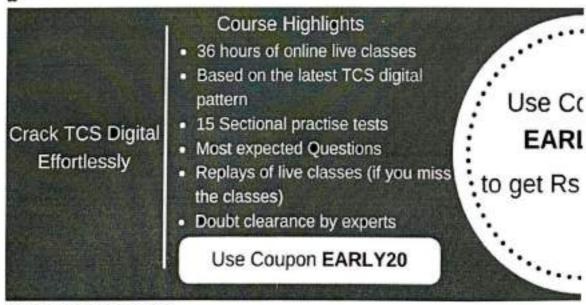

Hi Sir/Madam,

Please share the below information with the students who are interested to get trained for TCS Digital Academy for Career Enhancement]

TCS digital has recently announced their biggest on-campus recruitment initiative which on the 20th of July. And due to the lack of time, classroom training for TCS digital seem difficult.

So, based on popular demand we have come up with comprehensive online live classe students crack the TCS Digital Recruitment. The live classes will be 36 hours long and on the 12th of July and end on the 19th of July.

This course will include the most important concepts and the questions based on the re done on TCS Digital.

Course Details:

lugal

Course Duration: 36 hours (online live classes)
Timing: 5 PM to 8 PM on 12th, 13th, 16th, 17th July

5 PM to 9 PM on 18th, 19th July 9 AM to 6 PM on 14th and 15th July

Course Curriculum: Quantitative Aptitude, High Level Verbal, Logical Reasoning, Prousing C and Data Structures [Detailed curriculum is given in the course page]

15 Sectional Practise Tests (5 for each section based on possible and latest quet also included in this course.

# Click on the following link to join our cor immediately: <<< https://goo.gl/fZZXXE >

Use the coupon code EARLY20 to avail the early bird discount on the course. Offer val [11:59 PM]

\*bulk discounts will be provided if all the students are interested to join this program from your institution