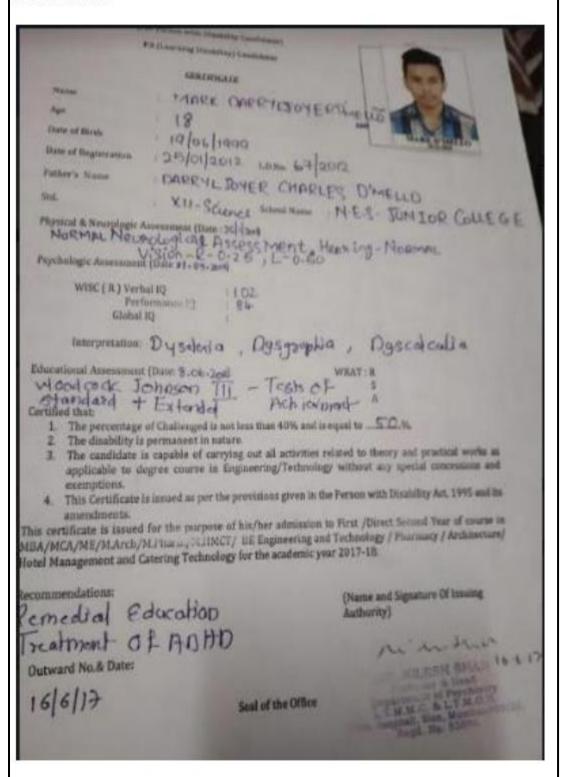

# Mark D'Mello

|        | V.S. General Hospital Thane Tien this Naka, Thane 400601 ANNEXTURE 1  Consideration No. 1                                                                                                                                                                                                                                                                                                                                                                                                                                                                                                                                                                                                                                                                                                                                                                                                                                                                                                                                                                                                                                                                                                                                                                                                                                                                                                                                                                                                                                                                                                                                                                                                                                                                                                                                                                                                                                                                                                                                                                                                                                      |
|--------|--------------------------------------------------------------------------------------------------------------------------------------------------------------------------------------------------------------------------------------------------------------------------------------------------------------------------------------------------------------------------------------------------------------------------------------------------------------------------------------------------------------------------------------------------------------------------------------------------------------------------------------------------------------------------------------------------------------------------------------------------------------------------------------------------------------------------------------------------------------------------------------------------------------------------------------------------------------------------------------------------------------------------------------------------------------------------------------------------------------------------------------------------------------------------------------------------------------------------------------------------------------------------------------------------------------------------------------------------------------------------------------------------------------------------------------------------------------------------------------------------------------------------------------------------------------------------------------------------------------------------------------------------------------------------------------------------------------------------------------------------------------------------------------------------------------------------------------------------------------------------------------------------------------------------------------------------------------------------------------------------------------------------------------------------------------------------------------------------------------------------------|
|        | DISABILITY CERTIFICATE OM: 4/8/12                                                                                                                                                                                                                                                                                                                                                                                                                                                                                                                                                                                                                                                                                                                                                                                                                                                                                                                                                                                                                                                                                                                                                                                                                                                                                                                                                                                                                                                                                                                                                                                                                                                                                                                                                                                                                                                                                                                                                                                                                                                                                              |
|        |                                                                                                                                                                                                                                                                                                                                                                                                                                                                                                                                                                                                                                                                                                                                                                                                                                                                                                                                                                                                                                                                                                                                                                                                                                                                                                                                                                                                                                                                                                                                                                                                                                                                                                                                                                                                                                                                                                                                                                                                                                                                                                                                |
|        | Wester Daughter of The Seech Lake Strate Seroka Seechalos                                                                                                                                                                                                                                                                                                                                                                                                                                                                                                                                                                                                                                                                                                                                                                                                                                                                                                                                                                                                                                                                                                                                                                                                                                                                                                                                                                                                                                                                                                                                                                                                                                                                                                                                                                                                                                                                                                                                                                                                                                                                      |
| Sand   | Willesmitter Street Lakos Drokos Chandion ( )                                                                                                                                                                                                                                                                                                                                                                                                                                                                                                                                                                                                                                                                                                                                                                                                                                                                                                                                                                                                                                                                                                                                                                                                                                                                                                                                                                                                                                                                                                                                                                                                                                                                                                                                                                                                                                                                                                                                                                                                                                                                                  |
| Age    | 15 sm male                                                                                                                                                                                                                                                                                                                                                                                                                                                                                                                                                                                                                                                                                                                                                                                                                                                                                                                                                                                                                                                                                                                                                                                                                                                                                                                                                                                                                                                                                                                                                                                                                                                                                                                                                                                                                                                                                                                                                                                                                                                                                                                     |
|        | ification mark (s)                                                                                                                                                                                                                                                                                                                                                                                                                                                                                                                                                                                                                                                                                                                                                                                                                                                                                                                                                                                                                                                                                                                                                                                                                                                                                                                                                                                                                                                                                                                                                                                                                                                                                                                                                                                                                                                                                                                                                                                                                                                                                                             |
| tr out | 5. ing from passional disability of following caregory                                                                                                                                                                                                                                                                                                                                                                                                                                                                                                                                                                                                                                                                                                                                                                                                                                                                                                                                                                                                                                                                                                                                                                                                                                                                                                                                                                                                                                                                                                                                                                                                                                                                                                                                                                                                                                                                                                                                                                                                                                                                         |
|        | LOCOMOTOR OR CEREBRAL PALSY:                                                                                                                                                                                                                                                                                                                                                                                                                                                                                                                                                                                                                                                                                                                                                                                                                                                                                                                                                                                                                                                                                                                                                                                                                                                                                                                                                                                                                                                                                                                                                                                                                                                                                                                                                                                                                                                                                                                                                                                                                                                                                                   |
| A.     | 1) HL Both legs affected but not erms: On Gugen it the atter                                                                                                                                                                                                                                                                                                                                                                                                                                                                                                                                                                                                                                                                                                                                                                                                                                                                                                                                                                                                                                                                                                                                                                                                                                                                                                                                                                                                                                                                                                                                                                                                                                                                                                                                                                                                                                                                                                                                                                                                                                                                   |
|        | ii) BA-Both arms affected a) Impaired reach() b) Weakhess Grip iii) BLA-Both legs and both arms affected:                                                                                                                                                                                                                                                                                                                                                                                                                                                                                                                                                                                                                                                                                                                                                                                                                                                                                                                                                                                                                                                                                                                                                                                                                                                                                                                                                                                                                                                                                                                                                                                                                                                                                                                                                                                                                                                                                                                                                                                                                      |
|        | 10) OL-One log affected (right or Indt) a) Impound reach b) Whatmers Grip 9 and 34                                                                                                                                                                                                                                                                                                                                                                                                                                                                                                                                                                                                                                                                                                                                                                                                                                                                                                                                                                                                                                                                                                                                                                                                                                                                                                                                                                                                                                                                                                                                                                                                                                                                                                                                                                                                                                                                                                                                                                                                                                             |
|        | v) GA-Ope Arm affected a) Impaired reach b) Weakness Grip                                                                                                                                                                                                                                                                                                                                                                                                                                                                                                                                                                                                                                                                                                                                                                                                                                                                                                                                                                                                                                                                                                                                                                                                                                                                                                                                                                                                                                                                                                                                                                                                                                                                                                                                                                                                                                                                                                                                                                                                                                                                      |
|        | c) Ataxin vi) BH-SHff back and higs (cannot sit or sleep):                                                                                                                                                                                                                                                                                                                                                                                                                                                                                                                                                                                                                                                                                                                                                                                                                                                                                                                                                                                                                                                                                                                                                                                                                                                                                                                                                                                                                                                                                                                                                                                                                                                                                                                                                                                                                                                                                                                                                                                                                                                                     |
|        | vii) MW-Muscular weekzess and tensted playered undurance.                                                                                                                                                                                                                                                                                                                                                                                                                                                                                                                                                                                                                                                                                                                                                                                                                                                                                                                                                                                                                                                                                                                                                                                                                                                                                                                                                                                                                                                                                                                                                                                                                                                                                                                                                                                                                                                                                                                                                                                                                                                                      |
| 1      | BLINDNESS OR LOW VISION: i) B-Blind ii) PH-Partially Blind Hearing impairment: i) D-Dear ii) PD-Portially Proof                                                                                                                                                                                                                                                                                                                                                                                                                                                                                                                                                                                                                                                                                                                                                                                                                                                                                                                                                                                                                                                                                                                                                                                                                                                                                                                                                                                                                                                                                                                                                                                                                                                                                                                                                                                                                                                                                                                                                                                                                |
|        | Flearing inspairment : i) D-Dear ii) PD-Portially Proof (Delete the whichever is not applicable)                                                                                                                                                                                                                                                                                                                                                                                                                                                                                                                                                                                                                                                                                                                                                                                                                                                                                                                                                                                                                                                                                                                                                                                                                                                                                                                                                                                                                                                                                                                                                                                                                                                                                                                                                                                                                                                                                                                                                                                                                               |
| 2      | This condition is progressive / non-progressive / likely to improve / not likely to improve - (leason of                                                                                                                                                                                                                                                                                                                                                                                                                                                                                                                                                                                                                                                                                                                                                                                                                                                                                                                                                                                                                                                                                                                                                                                                                                                                                                                                                                                                                                                                                                                                                                                                                                                                                                                                                                                                                                                                                                                                                                                                                       |
|        | this case is not recommended / is recommended after a period of years months.                                                                                                                                                                                                                                                                                                                                                                                                                                                                                                                                                                                                                                                                                                                                                                                                                                                                                                                                                                                                                                                                                                                                                                                                                                                                                                                                                                                                                                                                                                                                                                                                                                                                                                                                                                                                                                                                                                                                                                                                                                                  |
|        | Percentage of disability in his/ her case is Propent 50 / Fra bed Shri/Smt/Kum meste the resolute physical requirements                                                                                                                                                                                                                                                                                                                                                                                                                                                                                                                                                                                                                                                                                                                                                                                                                                                                                                                                                                                                                                                                                                                                                                                                                                                                                                                                                                                                                                                                                                                                                                                                                                                                                                                                                                                                                                                                                                                                                                                                        |
| or di  | Kharge of his/bor detics  -                                                                                                                                                                                                                                                                                                                                                                                                                                                                                                                                                                                                                                                                                                                                                                                                                                                                                                                                                                                                                                                                                                                                                                                                                                                                                                                                                                                                                                                                                                                                                                                                                                                                                                                                                                                                                                                                                                                                                                                                                                                                                                    |
|        | (ii) From perform work by manipulating with Engers You No Co. (iii) From perform work by pulling and pushing You No Are                                                                                                                                                                                                                                                                                                                                                                                                                                                                                                                                                                                                                                                                                                                                                                                                                                                                                                                                                                                                                                                                                                                                                                                                                                                                                                                                                                                                                                                                                                                                                                                                                                                                                                                                                                                                                                                                                                                                                                                                        |
| 1      | And the season portions work by Miling                                                                                                                                                                                                                                                                                                                                                                                                                                                                                                                                                                                                                                                                                                                                                                                                                                                                                                                                                                                                                                                                                                                                                                                                                                                                                                                                                                                                                                                                                                                                                                                                                                                                                                                                                                                                                                                                                                                                                                                                                                                                                         |
| 1/3    |                                                                                                                                                                                                                                                                                                                                                                                                                                                                                                                                                                                                                                                                                                                                                                                                                                                                                                                                                                                                                                                                                                                                                                                                                                                                                                                                                                                                                                                                                                                                                                                                                                                                                                                                                                                                                                                                                                                                                                                                                                                                                                                                |
| 16     | (100 C) Freshbettern work by standing pertition Year No.                                                                                                                                                                                                                                                                                                                                                                                                                                                                                                                                                                                                                                                                                                                                                                                                                                                                                                                                                                                                                                                                                                                                                                                                                                                                                                                                                                                                                                                                                                                                                                                                                                                                                                                                                                                                                                                                                                                                                                                                                                                                       |
| 13     | (in) El-param work by seeing YES (No. 2)                                                                                                                                                                                                                                                                                                                                                                                                                                                                                                                                                                                                                                                                                                                                                                                                                                                                                                                                                                                                                                                                                                                                                                                                                                                                                                                                                                                                                                                                                                                                                                                                                                                                                                                                                                                                                                                                                                                                                                                                                                                                                       |
| -      | Managerians work by specifying and writing Yes Allo                                                                                                                                                                                                                                                                                                                                                                                                                                                                                                                                                                                                                                                                                                                                                                                                                                                                                                                                                                                                                                                                                                                                                                                                                                                                                                                                                                                                                                                                                                                                                                                                                                                                                                                                                                                                                                                                                                                                                                                                                                                                            |
|        | X. W                                                                                                                                                                                                                                                                                                                                                                                                                                                                                                                                                                                                                                                                                                                                                                                                                                                                                                                                                                                                                                                                                                                                                                                                                                                                                                                                                                                                                                                                                                                                                                                                                                                                                                                                                                                                                                                                                                                                                                                                                                                                                                                           |
|        | - West                                                                                                                                                                                                                                                                                                                                                                                                                                                                                                                                                                                                                                                                                                                                                                                                                                                                                                                                                                                                                                                                                                                                                                                                                                                                                                                                                                                                                                                                                                                                                                                                                                                                                                                                                                                                                                                                                                                                                                                                                                                                                                                         |
| D9:    | Bulundide on Tilling and Succession                                                                                                                                                                                                                                                                                                                                                                                                                                                                                                                                                                                                                                                                                                                                                                                                                                                                                                                                                                                                                                                                                                                                                                                                                                                                                                                                                                                                                                                                                                                                                                                                                                                                                                                                                                                                                                                                                                                                                                                                                                                                                            |
| D      | G. B. M. Deals much Backers to the Orders Chargement Charge to the Charg |
|        | Surgeon Interest Class-T                                                                                                                                                                                                                                                                                                                                                                                                                                                                                                                                                                                                                                                                                                                                                                                                                                                                                                                                                                                                                                                                                                                                                                                                                                                                                                                                                                                                                                                                                                                                                                                                                                                                                                                                                                                                                                                                                                                                                                                                                                                                                                       |