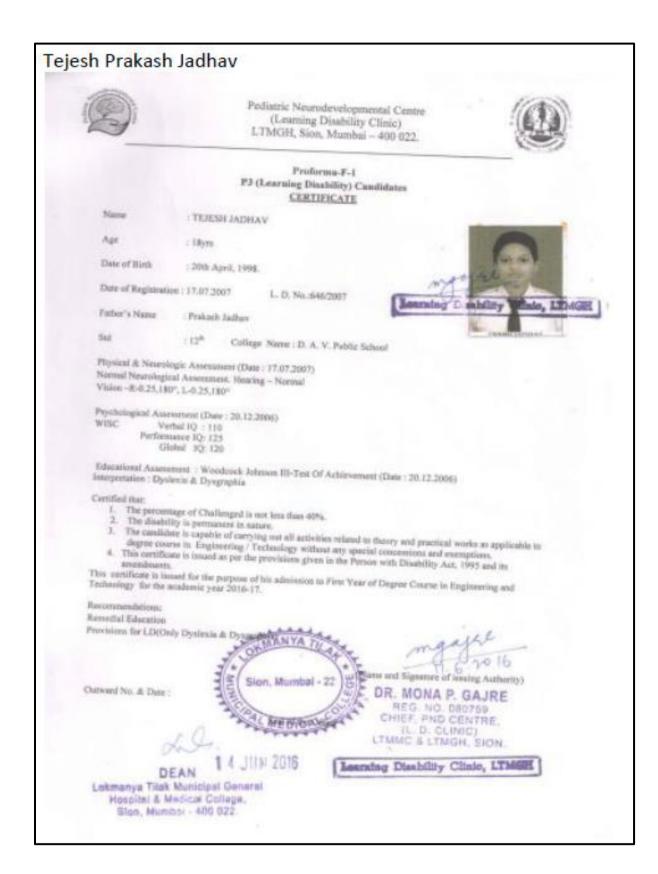

**2.2.3** *Differently Abled Students on Rolls* 

# Agnel Charities'



# Fr. C. Rodrigues Institute of Technology, Vashi, Navi Mumbai.

Engineering admissions in Maharashtra state is entirely controlled by State government through Admission Regulating Authority. Based on type of institute whether it is general or minority category, the quotas for admission are fixed. Hence Institute is not authorized to admit any student other than predefined quota. In each program only one seat is allocated for *physically handicapped* students. Many time it is noticed that said seat is vacant in first few round of admissions and finally filled through open quota.

# Supporting documents for Academic Year

2018-2019











# Mark D'Mello





|        | V.S. General Hospital Thane Tien this Naka, Thane 400601 ANNEXTURE 1  Consideration No. 1