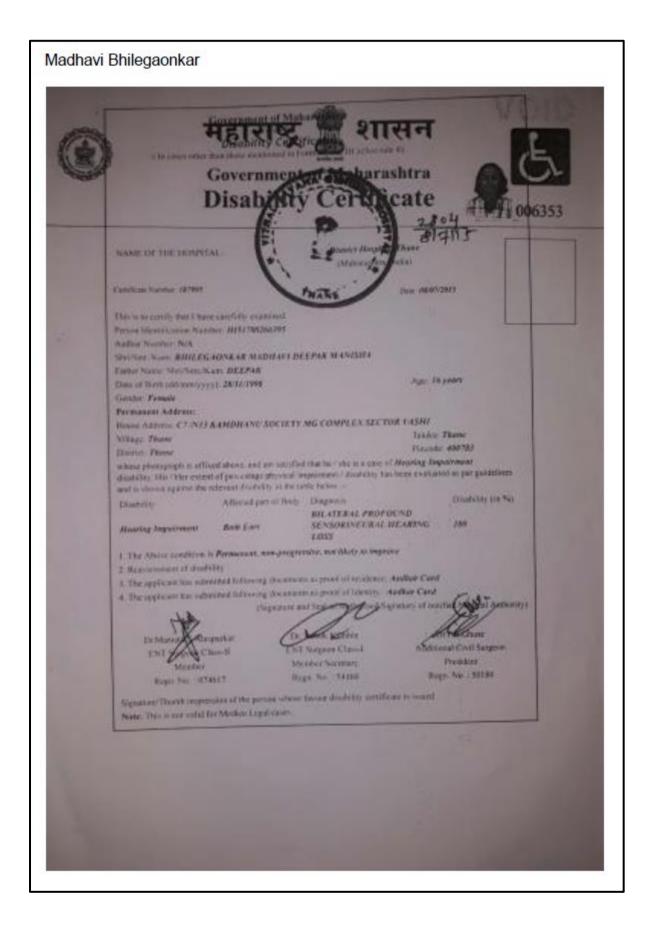

**2.2.3** *Differently Abled Students on Rolls* 

# Agnel Charities'



# Fr. C. Rodrigues Institute of Technology, Vashi, Navi Mumbai.

Engineering admissions in Maharashtra state is entirely controlled by State government through Admission Regulating Authority. Based on type of institute whether it is general or minority category, the quotas for admission are fixed. Hence Institute is not authorized to admit any student other than predefined quota. In each program only one seat is allocated for *physically handicapped* students. Many time it is noticed that said seat is vacant in first few round of admissions and finally filled through open quota.

# Supporting documents for Academic Year

2018-2019











# Mark D'Mello





|        | V.S. General Hospital Thane Tien this Naka, Thane 400601 ANNEXTURE 1  Consideration No. 1